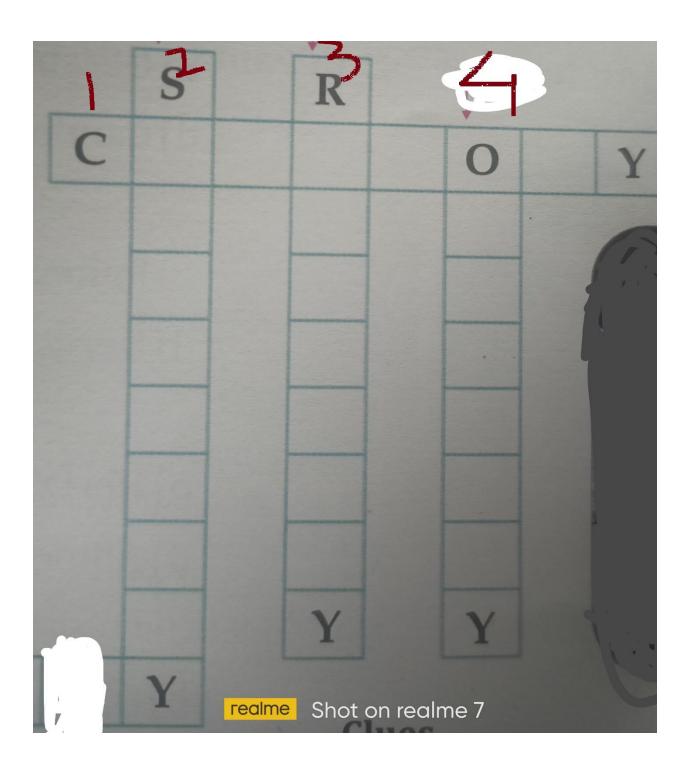

Q 6 Write full form of the following:. 2 marks

- 1) AIBA international boxing association
- 2) ITF International tennis federation
- Q7 Read the clues and fill the crossword: 2 marks

- 1) The study of aquatic mammals.
- 2) The study of earthquakes.
- 3) A branch of medical science dealing with the use of X-rays.
- 4) A branch of medicine dealing with tumours.

#### Ans:

- 1) Cetalogy
- 2) Seismology
- 3) Radiology
- 4) Oncology