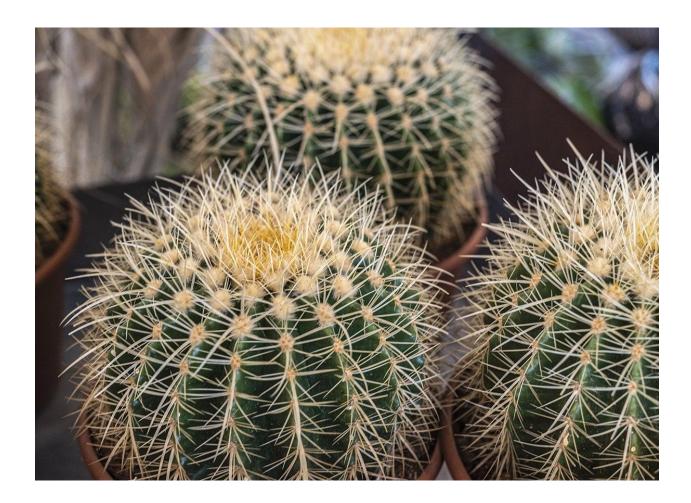

## 3) Saguaro cactus

Q4 Choose the correct answer: 5 marks .

- 1) Table tennis playground area is called -
- a) Pitch
- b) board
- c) Arena

Ans: Board

- 2) \_\_\_\_\_ is an internet based tool to send an receive mail
- a) Internet
- b) Website